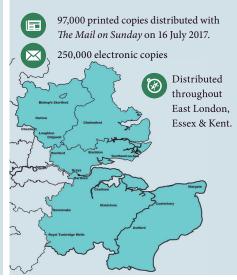

### **DISTRIBUTION**

## Postcodes where this issue of Homes & Property is being distributed

| TN1          |                             | Royal Tunbridge Wells (town centre)                                 | CT15       | DOVER                         | Alkham, Lydden, Eythorne, St                                         | SS4         | ROCHFORD                           | Rochford, Ashingdon, Canewdon,                                                |
|--------------|-----------------------------|---------------------------------------------------------------------|------------|-------------------------------|----------------------------------------------------------------------|-------------|------------------------------------|-------------------------------------------------------------------------------|
| TN2<br>TN2   | TUNBRIDGE WELLS<br>WADHURST | Royal Tunbridge Wells, Pembury                                      | CT16       | DOVER                         | Margaret's at Cliffe, Elvington<br>Whitfield, Temple Ewell           | SS5         | HOCKLEY                            | Stambridge, Paglesham<br>Hockley, Hullbridge, Hawkwell                        |
| TN3          |                             | Langton Green, Groombridge,                                         |            | DOVER                         | River                                                                | SS6         | RAYLEIGH                           | Rayleigh                                                                      |
|              |                             | Frant, Speldhurst, Lamberhurst                                      | CT18       | FOLKESTONE                    | Hawkinge, Lyminge, Etchinghill,                                      | SS7         | BENFLEET                           | Hadleigh, South Benfleet,                                                     |
| TN4<br>TN5   | TUNBRIDGE WELLS<br>WADHURST | Rusthall, Southborough<br>Wadhurst, Ticehurst, Tidebrook,           | CT19       | FOLKESTONE                    | Capel-le-Ferne, Densole, Newington<br>Folkestone (north), Cheriton   | SS8         | CANVEY ISLAND                      | Thundersley<br>Canvey Island                                                  |
| INS          | WADHUKSI                    | Stonegate                                                           |            | FOLKESTONE                    | Folkestone (south), Sandgate                                         | SS9         | LEIGH-ON-SEA                       | Eastwood, Leigh-on-Sea                                                        |
| TN6          | CROWBOROUGH                 | Black Hill, Boars Head, Burnt Oak,                                  |            | HYTHE                         | Hythe, Saltwood, Lympne, Postling,                                   | <b>SS11</b> | WICKFORD                           | Wickford                                                                      |
|              |                             | Castle Hill, Friars Gate, Mark Cross,                               |            |                               | Newingreen, West Hythe,                                              |             | WICKFORD                           | Wickford, North Benfleet                                                      |
|              |                             | Rotherfield, St Johns, Stone Cross,<br>Town Row                     | ME1        | ROCHESTER                     | Westenhanger<br>Rochester, Burham, Wouldham                          |             | BASILDON<br>BASILDON               | Pitsea<br>Basildon                                                            |
| TN7          | HARTFIELD                   | Coleman's Hatch, Hartfield                                          | ME2        | ROCHESTER                     | Strood, Halling, Cuxton, Frindsbury                                  |             | BASILDON                           | Laindon                                                                       |
| TN8          | EDENBRIDGE                  | Crockham Hill, Edenbridge                                           |            | ROCHESTER                     | Rural, Hoo St Werburgh                                               |             | BASILDON                           | Langdon Hills                                                                 |
| TN9          | TONBRIDGE<br>TONBRIDGE      | Tonbridge<br>Tonbridge                                              |            | CHATHAM<br>CHATHAM            | Chatham<br>Walderslade, Blue Bell Hill,                              | SS17        | STANFORD-LE-HOPE                   | Stanford-le-Hope, Corringham,<br>Horndon-on-the-Hill                          |
|              | TONBRIDGE                   | Penshurst, Hildenborough, Hadlow                                    |            |                               | Lordswood, Luton                                                     | СМО         | SOUTHMINSTER                       | Southminster, Bradwell,                                                       |
| TN12         | TONBRIDGE                   | Paddock Wood, Staplehurst,                                          |            | SNODLAND                      | Snodland                                                             |             |                                    | Tillingham, Asheldham, Dengie                                                 |
| TN13         | SEVENOAKS                   | Brenchley, Horsmonden<br>Riverhead, Dunton Green                    |            | GILLINGHAM<br>GILLINGHAM      | Gillingham, Rainham, Hempstead<br>Rainham, Parkwood, Twydall         |             | BURNHAM-ON-CROU                    | JCH Burnham-on-Crouch,<br>Tillingham                                          |
|              | SEVENOAKS                   | Cudham, Otford                                                      |            | SITTINGBOURNE                 | Sittingbourne, Teynham, Iwade and                                    | CM1         | CHELMSFORD                         | Chelmsford, Writtle                                                           |
| TN15         | SEVENOAKS                   | Kemsing, Ightham, Plaxtol,                                          |            |                               | Rural                                                                | CM2         | CHELMSFORD                         | Chelmsford                                                                    |
| TN16         | WESTERHAM                   | Wrotham, Sevenoaks Weald<br>Westerham, Biggin Hill, Tatsfield       |            | SITTINGBOURNE<br>QUEENBOROUGH | Kemsley, Milton Regis<br>Queenborough, Rushenden                     | CM3         | CHELMSFORD                         | Hatfield Peverel, South Woodham<br>Ferrers, North Fambridge, Cold             |
|              | CRANBROOK                   | Cranbrook, Goudhurst, Benenden,                                     |            | SHEERNESS                     | Isle of Sheppey, Minster, Sheerness,                                 |             |                                    | Norton, Boreham, Maylandsea                                                   |
| m            | an a sinno orr              | Frittenden                                                          | MESS       | PATEROLIAN                    | Eastchurch                                                           | CM4         | INGATESTONE                        | Blackmore, Fryerning, Ingatestone,                                            |
|              | CRANBROOK<br>ETCHINGHAM     | Hawkhurst, Sandhurst<br>Etchingham                                  | ME13       | FAVERSHAM                     | Faversham, Boughton under Blean,<br>Selling and rural area           | CM5         | ONGAR                              | Stock<br>Chipping Ongar, High Ongar,                                          |
|              | MAYFIELD                    | Five Ashes                                                          | ME14       | MAIDSTONE                     | Maidstone, Bearsted, Grove Green                                     | -1120       | -1101111                           | Bobbingworth, Moreton, The                                                    |
| TN21         | HEATHFIELD                  | Heathfield, Broad Oak, Horam,                                       | ME15       | MAIDSTONE                     | Bearsted (Madginford),                                               | as          | DVD V OVV                          | Lavers, The Rodings                                                           |
| TN22         | UCKFIELD                    | Cross in Hand<br>Buxted, Isfield, Maresfield, Nutley,               |            |                               | Downswood, Shepway, Senacre,<br>Maidstone Town Centre, Loose,        | CM6<br>CM7  | DUNMOW<br>BRAINTREE                | Great Dunmow, Felsted<br>Braintree, Finchingfield, Great                      |
|              | 0 0111 1222                 | Uckfield                                                            |            |                               | Mangravet, Park Wood, Tovil, East                                    | CIVI        | DRINTREE                           | Bardfield                                                                     |
| TN23         | ASHFORD                     | Ashford (town centre), Kingsnorth,                                  |            | A CARDON CONTRACTOR           | Farleigh, West Farleigh                                              | CM8         | WITHAM                             | Witham                                                                        |
| TN24         | ASHFORD                     | Singleton<br>Willesborough                                          | ME16       | MAIDSTONE                     | Barming, Allington and west<br>Maidstone                             | CM9         | MALDON                             | Maldon, Tollesbury, Tolleshunt<br>D'Arcy, Tolleshunt Knights                  |
|              | ASHFORD                     | Challock, Wye, Stowting                                             | ME17       | MAIDSTONE                     | Hollingbourne, Hucking,                                              | CM11        | BILLERICAY                         | Billericay (East), Great Burstead                                             |
| TN26         | ASHFORD                     | Bethersden, Hamstreet,                                              |            |                               | Harrietsham, Lenham, Boughton                                        |             | BILLERICAY                         | Billericay (West), Little Burstead                                            |
| TN27         | ASHFORD                     | Shadoxhurst, Woodchurch<br>Headcorn, Biddenden                      |            |                               | Monchelsea, Linton, Coxheath,<br>Chart Sutton, East Sutton, Langley, | CM13        | BRENTWOOD                          | Brentwood, East Horndon, Great<br>Warley, Herongate, Hutton, Ingrave,         |
|              | NEW ROMNEY                  | New Romney, Greatstone-on-Sea,                                      |            |                               | Kingswood, Sutton Valence                                            |             |                                    | Little Warley, West Horndon                                                   |
| <b></b>      | DOLONERILLADON              | Littlestone-on-Sea                                                  | ME18       | MAIDSTONE                     | Wateringbury, Mereworth, Teston,                                     |             | BRENTWOOD                          | Brentwood, Warley                                                             |
|              | ROMNEY MARSH<br>TENTERDEN   | Lydd<br>Tenterden, Wittersham                                       |            |                               | Nettlestead, West Peckham,<br>Yalding, Laddingford                   | CM15        | BRENTWOOD                          | Brentwood, Doddinghurst, Kelvedon<br>Hatch, Mountnessing, Shenfield,          |
| TN31         |                             | Rye, Camber                                                         | ME19       | WEST MALLING                  | West Malling, Kings Hill, Leybourne                                  |             |                                    | Stondon Massey, Pilgrims Hatch                                                |
| TN32         | ROBERTSBRIDGE               | Robertsbridge, Mountfield, Bodiam,                                  |            | AYLESFORD                     | Aylesford, Ditton                                                    |             | EPPING                             | Epping, Theydon Bois, North Weald                                             |
| TN33         | BATTLE                      | Brightling<br>Battle                                                |            | ROMFORD<br>ROMFORD            | Romford, Rise Park<br>Gidea Park, Heath Park                         | CM17        | HARLOW                             | Harlow, Old Harlow, Matching, Matching<br>Tye, Matching Green, Church Langley |
|              | HASTINGS                    | Hastings town centre                                                | RM3        | ROMFORD                       | Harold Wood, Harold Hill, Noak                                       | CM18        | HARLOW                             | Harlow                                                                        |
|              | HASTINGS<br>WINCHELSEA      | Hastings, Pett, Guestling, Westfield                                | D1/4       | DOMEOND                       | Hill, Harold Park                                                    |             |                                    | Harlow, Roydon                                                                |
|              |                             | Winchelsea, Icklesham<br>EA St Leonards-on-Sea                      | RM4        | ROMFORD                       | Havering-atte-Bower, Abridge,<br>Stapleford Abbotts, Noak Hill,      |             | HARLOW<br>SAWBRIDGEWORTH           | Harlow, Gilston<br>Sawbridgeworth                                             |
|              |                             | EA St Leonards-on-Sea,                                              |            |                               | Navestock, Stapleford Tawney,                                        | CM22        | BISHOP'S STORTFORI                 | D Bishop's Stortford, Sheering                                                |
|              |                             | Silverhill, Wishing Tree, North                                     | D145       | DOMEOND                       | Stapleford Aerodrome                                                 |             |                                    | D Bishop's Stortford, Thorley, Manuden                                        |
| TN39         | BEXHILL-ON-SEA              | Hastings, Bulverhythe<br>Bexhill-on-Sea, Cooden                     | RM5<br>RM6 | ROMFORD<br>ROMFORD            | Collier Row<br>Chadwell Heath, Marks Gate, Little                    |             | STANSTED<br>BRAINTREE              | Stansted Mountfitchet, Stansted Airport<br>Braintree, Great Notley, Rayne     |
|              | BEXHILL-ON-SEA              | Bexhill-on-Sea, Pebsham                                             | 111.10     | nom one                       | Heath, Goodmayes (north),                                            | CO1         | COLCHESTER                         | Colchester                                                                    |
| CT1          | CANTERBURY                  | Canterbury (south and city centre)                                  | DMT        | DOMEODE                       | Hainault (South)                                                     | CO2         |                                    | Colchester, Old Heath, Berechurch,                                            |
| CT2          | CANTERBURY                  | Canterbury (north), Harbledown,<br>Rough Common, Sturry, Fordwich,  | RM7<br>RM8 | ROMFORD<br>DAGENHAM           | Rush Green, Mawneys, Romford<br>Dagenham, Becontree, Becontree       | CO3         | COLCHESTER                         | Layer de la Haye<br>Colchester, Lexden, Stanway                               |
|              |                             | Blean, Tyler Hill, Broad Oak,                                       |            |                               | Heath, Chadwell Heath                                                | CO4         | COLCHESTER                         | Colchester, Myland, Boxted                                                    |
| СТ3          | CANTERBURY                  | Westbere<br>Wingham                                                 | RM9        | DAGENHAM<br>DAGENHAM          | Dagenham, Becontree Castle Green                                     | CO5         | COLCHESTER                         | Tiptree, Kelvedon, West Mersea,<br>Peldon, Rowhedge                           |
| CT4          | CANTERBURY                  | Chartham, Bridge                                                    |            | HORNCHURCH                    | Dagenham, Becontree<br>Hornchurch, Emerson Park,                     | CO6         | COLCHESTER                         | Coggeshall, Earls Colne, Marks Tey,                                           |
| CT5          | WHITSTABLE                  | Whitstable, Seasalter, Tankerton,                                   |            |                               | Ardleigh Green                                                       |             |                                    | Great Tey, Chappel, Wakes Colne,                                              |
| СТ6          | HERNE BAY                   | Chestfield, Swalecliffe, Yorkletts<br>Herne Bay, Herne, Broomfield, |            | HORNCHURCH<br>RAINHAM         | Hornchurch, Elm Park<br>Rainham, South Hornchurch,                   |             |                                    | Copford, West Bergholt, Great<br>Horkesley, Wormingford, Nayland,             |
| C10          | HERNE DAI                   | Greenhill, Eddington, Beltinge,                                     | KMIJ       | KAHMIAM                       | Wennington                                                           |             |                                    | Stoke-by-Nayland, Polstead                                                    |
|              | DID AVVI                    | Reculver                                                            | RM14       | UPMINSTER                     | Upminster, Cranham, North                                            | CO7         | COLCHESTER                         | Brightlingsea, Wivenhoe, Great Bentley                                        |
| CT7          | BIRCHINGTON                 | Birchington-on-Sea, St Nicholas-at-<br>Wade, Sarre, Acol            | RM1F       | SOUTH OCKENDON                | Ockendon, Bulphan<br>South Ockendon, Aveley                          | CO8<br>CO9  | BURES<br>HALSTEAD                  | Bures, Alphamstone<br>Halstead                                                |
| CT8          | WESTGATE-ON-SEA             | Westgate-on-Sea                                                     |            | GRAYS                         | Chafford Hundred, Chadwell St                                        |             |                                    | Sudbury                                                                       |
| CT9          | MARGATE                     | Margate, Cliftonville, Birchington                                  |            |                               | Mary, North Stifford, Orsett                                         | CO11        |                                    | Manningtree, Lawford, Mistley, Bradfield,                                     |
| CT10<br>CT11 | BROADSTAIRS<br>RAMSGATE     | Broadstairs, St Peters<br>Ramsgate                                  |            | GRAYS<br>TILBURY              | Grays, Badgers Dene<br>Tilbury, East Tilbury, West Tilbury           |             |                                    | Wrabness, Wix, Horsley Cross, Little<br>Bromley, Brantham, Cattawade          |
|              | RAMSGATE                    | Northwood, Minster-in-Thanet,                                       |            | PURFLEET                      | Purfleet                                                             | CO12        | HARWICH                            | Harwich, Dovercourt, Parkeston, Ramsey,                                       |
|              |                             | Cliffsend, Monkton, Manston                                         | RM20       | GRAYS                         | West Thurrock, South Stifford                                        |             |                                    | Little Oakley, Great Oakley, Stones Green                                     |
| CT13         | SANDWICH                    | Sandwich, Eastry, Woodnesborough,<br>Great Stonar, Richborough      | SSO<br>SS1 |                               | Westcliff-on-Sea, Chalkwell<br>Southend-on-Sea, Thorpe Bay           |             | FRINTON-ON-SEA<br>WALTON ON THE NA | Frinton-on-Sea<br>ZE Walton-on-the-Naze[3]                                    |
| CT14         | DEAL                        | Deal, Walmer, Kingsdown,                                            | SS2        |                               | Southend-on-Sea, Prittlewell,                                        |             |                                    | Clacton-on-Sea                                                                |
|              |                             | Ringwould, Sholden, Great                                           | 000        | COLUMNIA ON CO.               | Southchurch                                                          | CO16        | CLACTON-ON-SEA                     | Clacton-on-Sea, St Osyth, Little Clacton                                      |
|              |                             | Mongeham, Worth, Ripple,<br>Tilmanstone, Betteshanger               | SS3        | SOUTHEND-ON-SEA               | Shoeburyness, Great Wakering,<br>Little Wakering, Barling            |             |                                    |                                                                               |
|              |                             | anotone, Detteoninger                                               |            |                               | ,,                                                                   |             |                                    |                                                                               |