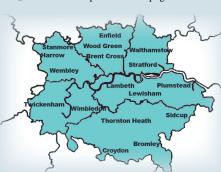

### **DISTRIBUTION**

# Postcodes where this issue of Homes & Property is being distributed

|            | BROMLEY              | Bromley, Bickley, Downham, Sundridge                                                                                                                | N11          | LONDON                | New Southgate district: New Southgate, Friern Barnet, Bounds Green,                                                                                |      |                          | Abbey, Southfields, Morden (part)                                                                                                   |
|------------|----------------------|-----------------------------------------------------------------------------------------------------------------------------------------------------|--------------|-----------------------|----------------------------------------------------------------------------------------------------------------------------------------------------|------|--------------------------|-------------------------------------------------------------------------------------------------------------------------------------|
|            |                      | ESTON Hayes, Shortlands, Bickley, Bromley Common, Keston<br>4 Beckenham, Elmers End, Shortlands, Eden Park, Park Langley                            | N12          | LONDON                | Arnos Grove (part) North Finchley district: North Finchley, Woodside Park                                                                          |      | LONDON<br>LONDON         | Whitehall and Buckingham Palace<br>between Buckingham Gate and Victoria Station                                                     |
|            |                      | HAMWest Wickham                                                                                                                                     |              | LONDON                | Palmers Green district: Palmers Green                                                                                                              |      | LONDON                   | east of Buckingham Gate                                                                                                             |
|            |                      | Petts Wood, St Mary Cray, St Paul's Cray, Ruxley                                                                                                    |              | LONDON                | Southgate district: Southgate, Oakwood, Arnos Grove (part)                                                                                         | SW1P | LONDON                   | triangular area between Victoria Station, the Houses of Parliament, and                                                             |
| BR6        | ORPINGTON            | Orpington, Locksbottom, Farnborough, Green Street Green, Chelsfield,<br>Downe, Pratt's Bottom, Well Hill                                            | N15          | LONDON                | South Tottenham district: South Tottenham, Harringay (part), West<br>Green, Seven Sisters, Stamford Hill (part)                                    | SW1V | LONDON                   | Vauxhall Bridge<br>triangular area between Vauxhall Bridge, Chelsea Bridge, and Victoria                                            |
| BR7        | CHISLEHURS           | ST Chislehurst, Elmstead                                                                                                                            | N16          | LONDON                | Stoke Newington district: Stoke Newington, Stamford Hill (part),                                                                                   |      |                          | Station; Pimlico proper                                                                                                             |
| BR8<br>CR0 | SWANLEY              | Swanley, Hextable, Crockenhill, Swanley Village                                                                                                     | N17          | LONDON                | Shacklewell, Dalston (part), Newington Green (part)                                                                                                | SW1W | LONDON                   | Belgravia, area between Sloane Square and Victoria Station, south of                                                                |
| CRU        | CROYDON              | Croydon, Addiscombe, Woodside (part), Selhurst, Broad Green, Spring<br>Park, Shirley, Addington, New Addington, Coombe, Forestdale, Waddon,         |              | LONDON                | Tottenham district: Tottenham, Wood Green (part) Upper Edmonton district: Upper Edmonton, Edmonton (part)                                          | SW1X | LONDON                   | Kings Road<br>Belgravia, north of Eaton Square, Knightsbridge (part)                                                                |
|            |                      | Beddington, Thornton Heath (part)                                                                                                                   | N19          | LONDON                | Upper Holloway district: Upper Holloway, Archway, Tufnell Park (part)                                                                              | SW1Y | LONDON                   | St James's                                                                                                                          |
| CR2<br>CR3 | CATERHAM:            | VDON South Croydon, Sanderstead, Selsdon, part of Addington<br>WHYTELEAFE Caterham, Chaldon, Woldingham, Whyteleafe, Hamsey Green                   | N1C<br>N2    | LONDON<br>LONDON      | Kings Cross Central East Finchley district: East Finchley, Fortis Green, Hampstead Garden                                                          | SW2  | LONDON                   | Brixton district: Brixton, Brixton Hill, Streatham Hill, Tulse Hill,<br>Clapham Park, Eastern parts of Balham                       |
| CR4        | MITCHAM              | Mitcham, Mitcham Common, Pollards Hill, Eastfields, Beddington Corner                                                                               |              |                       | Suburb (part)                                                                                                                                      | SW20 | LONDON                   | West Wimbledon district: Raynes Park, Lower Morden, Merton Park,                                                                    |
| CR5        | COULSDON             | Coulsdon, Old Coulsdon, Chipstead, Hooley, Netherne-on-the-Hill, part of Woodmansterne, Clockhouse                                                  | N20<br>N21   | LONDON<br>LONDON      | Whetstone district: Whetstone, Totteridge, Oakleigh Park<br>Winchmore Hill district: Winchmore Hill, Bush Hill, Grange Park                        | euro | LONDON                   | Wimbledon Chase<br>Chelsea district: Chelsea, Brompton, Knightsbridge (part)                                                        |
| CR6        | WARLINGHA            | M Warlingham, parts of Chelsham and Farleigh, Hamsey Green                                                                                          |              | LONDON                | Wood Green district: Wood Green, Bounds Green (part), Bowes Park                                                                                   |      | LONDON                   | Clapham district: Clapham, Stockwell(part)                                                                                          |
|            |                      | HEATH Thornton Heath, Broad Green (part)                                                                                                            | N3           | LONDON                | Finchley district: Finchley, Church End, Finchley Central                                                                                          |      | LONDON                   | Earls Court district: Earls Court                                                                                                   |
| CR8<br>CR9 | CROYDON              | RLEY Purley, Kenley, Russell Hill<br>Shirley                                                                                                        | N4           | LONDON                | Finsbury Park district: Finsbury Park, Manor House, Harringay (part),<br>Stroud Green (part)                                                       |      | LONDON<br>LONDON         | Fulham district: Fulham, Parsons Green<br>South Kensington district: South Kensington, Knightsbridge (part)                         |
|            | LONDON               | Eastern head district: Aldgate (part), Bishopsgate (part), Whitechapel,                                                                             | N5           | LONDON                | Highbury district: Highbury, Highbury Fields                                                                                                       | SW8  | LONDON                   | South Lambeth district: South Lambeth, Vauxhall, Battersea (part),                                                                  |
|            |                      | Shoreditch (part), Spitalfields, Shadwell, Stepney, Globe Town (part),<br>Mile End (part), Portsoken, Brick Lane                                    | N6<br>N7     | LONDON<br>LONDON      | Highgate district: Highgate, Hampstead Heath (part) Holloway district: Holloway, Barnsbury (part), Islington (part), Tufnell                       | SW9  | LONDON                   | Wandsworth Road, Clapham (part), NW area of Stockwell<br>Stockwell district: Stockwell, Brixton (part), Clapham (part), Oval (part) |
| E10        | LONDON               | Leyton district: Leyton, Temple Mills, Hackney Marshes (part) Upper                                                                                 |              |                       | Park (part)                                                                                                                                        |      | LONDON                   | Nine Elms                                                                                                                           |
| E11        | LONDON               | Clapton (part), Walthamstow Marshes<br>Leytonstone district: Leytonstone, Wanstead, Aldersbrook (part),                                             | N8<br>N81    | LONDON<br>LONDON      | Hornsey district: Hornsey, Crouch End, Harringay (part)<br>Electoral Reform Services                                                               |      | TWICKENHA                | M Twickenham, St. Margarets, Strawberry Hill (east) Ham, Petersham, Richmond Hill, North Sheen (south), Richmond Park               |
| EII        | LUNDON               | Snaresbrook, Cann Hall                                                                                                                              | NOI<br>NO    | LONDON                | Lower Edmonton district: Lower Edmonton, Edmonton (part)                                                                                           |      |                          | VTeddington, Fulwell (east), Bushy Park                                                                                             |
|            | LONDON               | Manor Park district: Manor Park, Little Ilford, Aldersbrook (part)                                                                                  |              | LONDON                | North Western head district: Marylebone (part), Euston, Regent's Park, Baker                                                                       | TW12 | HAMPTON                  | Hampton, Hampton Hill, Fulwell (west)                                                                                               |
| E13<br>E14 | LONDON<br>LONDON     | Plaistow district: Plaistow, West Ham (part), Upton Park (part) Poplar district: Poplar, Isle of Dogs, Limehouse, Canary Wharf, Millwall,           | NW10         | LONDON                | Street, Camden Town, Somers Town, Primrose Hill (part) and Lisson Grove (part) Willesden district: Willesden, Harlesden, Kensal Green, Brent Park, |      | FELTHAM<br>FELTHAM       | Feltham, Hanworth<br>Feltham (part of the station area), North Feltham, East Bedfont, Hatton                                        |
|            |                      | Blackwall, Cubitt Town, South Bromley, North Greenwich, Leamouth                                                                                    |              |                       | College Park, Stonebridge, North Acton (part), West Twyford, Neasden                                                                               | TW15 | ASHFORD                  | Ashford                                                                                                                             |
| E15        | LONDON               | Stratford district: Stratford, West Ham (part), Maryland, Leyton (part),<br>Leytonstone (part) Temple Mills (part), Hackney Wick (part), Bow (part) | NW11         | LONDON                | (south), Old Oak Common, Park Royal (north) Golders Green district: Golders Green, Temple Fortune, Hampstead                                       |      | SUNBURY-ON<br>SHEPPERTON | I-THAMES Sunbury-on-Thames<br>I Shepperton, Upper Halliford, Charlton, Littleton                                                    |
| E16        | LONDON               | Victoria Docks and North Woolwich district: Canning Town, Silvertown,                                                                               |              | TOMPON                | Garden Suburb (west), Hendon (part), Brent Cross (part)                                                                                            | TW18 | STAINES-UPO              | DN-THAMES Staines-upon-Thames, Egham Hythe, Laleham                                                                                 |
|            |                      | North Woolwich, Custom House, London City Airport, Beckton (part)                                                                                   | NW2          | LONDON                | Cricklewood district: Cricklewood, Dollis Hill, Childs Hill, Golders Green                                                                         |      |                          | DN-THAMES[3] Stanwell, Stanwell Moor, Wraysbury, Sunnymeads,                                                                        |
|            | LONDON<br>LONDON     | Walthamstow district: Walthamstow, Upper Walthamstow, Leyton (part) Woodford and South Woodford district: Woodford, South Woodford                  | NW3          | LONDON                | (part), Brent Cross (part), Willesden (north), Neasden (north)<br>Hampstead district: Hampstead, Belsize Park, Frognal, Childs Hill (east),        | TW2  | TWICKENHA                | Hythe End<br>M Twickenham[n 3], Whitton, Strawberry Hill (west), Fulwell (north)                                                    |
| E1W        | LONDON               | Wapping                                                                                                                                             |              |                       | South Hampstead (north), Swiss Cottage (east), Primrose Hill (north),                                                                              | TW20 | EGHAM                    | Egham, Englefield Green, Thorpe                                                                                                     |
| E2         | LONDON               | Bethnal Green district: Bethnal Green, Haggerston, Hoxton, Shoreditch<br>(part), Cambridge Heath, Globe Town (part)                                 | NW4          | LONDON                | Chalk Farm (west), Gospel Oak<br>Hendon district: Hendon, Brent Cross (part)                                                                       |      |                          | Hounslow, Lampton, Whitton (north) Hounslow West, Hounslow Heath, Whitton (west), Cranford (south)                                  |
| E20        | LONDON               | Olympic Park district: Olympic Park, & parts of Stratford, Homerton,                                                                                |              | LONDON                | Kentish Town district: Kentish Town, Camden Town (part), Gospel Oak                                                                                | TW5  | HOUNSLOW                 | Heston, Cranford (north), Osterley (west)                                                                                           |
| E3         | LONDON               | Leyton, Bow;<br>Bow district: Bow, Bromley-by-Bow, Old Ford, Mile End, Fish Island, Bow                                                             | NME          | LONDON                | (part), Dartmouth Park, Chalk Farm (east), Tufnell Park (west)<br>Kilburn district: Kilburn, Brondesbury, West Hampstead, Queen's Park,            |      |                          | Heathrow Airport Isleworth, Osterley (east and centre)                                                                              |
| 20         |                      | Common, Poplar (part) Limehouse (part) Three Mills, London Gas Museum                                                                               |              |                       | Kensal Green (part), South Hampstead (south), Swiss Cottage (west)                                                                                 | TW8  | BRENTFORD                | Brentford, Kew Bridge, Syon Park                                                                                                    |
| E4         | LONDON               | Chingford district: Chingford, Sewardstone, Highams Park, Upper                                                                                     |              | LONDON<br>LONDON      | Mill Hill district: Mill Hill, Arkley (part), Edgware (part)                                                                                       | TW9  |                          | Richmond, Kew, North Sheen (north)                                                                                                  |
| E5         | LONDON               | Edmonton (part), Woodford Green (part)<br>Clapton district: Leyton (Part), Upper Clapton, Lower Clapton, Stoke                                      | 14 M Q       | POINDON               | St John's Wood district: St John's Wood, Primrose Hill (south), Lisson<br>Grove (north)                                                            |      | UXBRIDGE                 | Southall (north)<br>Hillingdon, Ickenham                                                                                            |
|            |                      | Newington (part)                                                                                                                                    | NW9          | LONDON                | The Hyde district: The Hyde, Colindale, Kingsbury, West Hendon,                                                                                    | UB11 | UXBRIDGE                 | Stockley Park                                                                                                                       |
| E6<br>E7   | LONDON               | East Ham district: East Ham, Beckton, Upton Park (part), Barking (part) Forest Gate district: Forest Gate, Leytonstone (Part), Stratford (part)     | SE1          | LONDON                | Queensbury (part) South Eastern head district: Bankside, South Bank, Lambeth (part),                                                               |      |                          | Spring International<br>Southall (south), Norwood Green                                                                             |
|            | LONDON               | Non-geographic postcode district (NatWest, located in E1)                                                                                           |              |                       | Southwark, Bermondsey (part), Vauxhall (part), Old Kent Road (part)                                                                                | UB3  | SOUTHALL                 | boating boating, for wood often                                                                                                     |
| E8         | LONDON               | Hackney district: Hackney Central, Dalston, London Fields, Stoke<br>Newington (part)                                                                |              | LONDON<br>LONDON      | Greenwich district: Greenwich, Maze Hill, Greenwich Peninsula                                                                                      |      | HAYES<br>HAYES           | Hayes (south), Harlington<br>Hayes (north), Yeading                                                                                 |
| E9         | LONDON               | Homerton district: Homerton, Hackney Wick, South Hackney, Hackney                                                                                   |              | LONDON                | Kennington district: Kennington, Lambeth (part), Vauxhall (part)<br>Lee district: Lee, Grove Park, Chinbrook, Hither Green (part), Eltham          |      | GREENFORD                | nayes (north), reading                                                                                                              |
|            |                      | Marshes, Victoria Park                                                                                                                              |              |                       | (part), Horn Park, Blackheath (part)                                                                                                               | UB5  | NORTHOLT                 |                                                                                                                                     |
|            | LONDON<br>LONDON     | St Bartholomew's Hospital<br>Clerkenwell, Farringdon                                                                                                |              | LONDON<br>LONDON      | Lewisham district: Lewisham, Hither Green, Ladywell<br>New Cross district: New Cross                                                               |      |                          | Greenford, Perivale ON West Drayton, Harmondsworth, Sipson, Yiewsley, Longford                                                      |
| EC1N       | LONDON               | Hatton Garden                                                                                                                                       |              | LONDON                | Peckham district: Peckham, Nunhead, South Bermondsey (part), Old                                                                                   | UB8  | WEST DRAYT               | ON                                                                                                                                  |
|            | LONDON               | Finsbury, Finsbury Estate (west)<br>Finsbury (east), Moorfields Eye Hospital                                                                        | SE16         | LONDON                | Kent Road (part) Rotherhithe district: Rotherhithe, Bermondsey (part), Surrey Quays,                                                               |      | UXBRIDGE<br>UXBRIDGE     | Uxbridge, Cowley, Hillingdon (part)<br>Denham, Harefield                                                                            |
|            | LONDON               | St Luke's, Bunhill Fields                                                                                                                           | 0745         | LONDON                | South Bermondsey (part)                                                                                                                            | W10  | LONDON                   | North Kensington district: North Kensington, Kensal Town, Ladbroke                                                                  |
|            | LONDON<br>LONDON     | Shoreditch<br>Broadgate, Liverpool Street                                                                                                           |              | LONDON<br>LONDON      | Walworth district: Walworth, Kennington (part), Newington<br>Woolwich district: Woolwich, Royal Arsenal, Plumstead, Shooter's Hill                 | W11  | LONDON                   | Grove (north), Queen's Park (part) Notting Hill district: Notting Hill, Ladbroke Grove (south), Holland Park (part)                 |
|            | LONDON               | Old Broad Street, Tower 42                                                                                                                          |              | LONDON                | Norwood district: Upper Norwood, Crystal Palace                                                                                                    | W12  | LONDON                   | Shepherds Bush district: Shepherds Bush, White City, Wormwood                                                                       |
|            | LONDON<br>LONDON     | Bank of England<br>Guildhall                                                                                                                        |              | LONDON<br>LONDON      | Abbey Wood district: Abbey Wood, West Heath, Crossness, Thamesmead (part)                                                                          | W13  | LONDON                   | Scrubs, East Acton (east) West Ealing district: West Ealing, Northfields (north and west)                                           |
| EC2Y       | LONDON               | Barbican                                                                                                                                            | SE20         | LONDON                | Anerley district: Anerley, Crystal Palace (part), Penge, Beckenham (part)                                                                          |      | LONDON                   | West Kensington district: West Kensington, Kensington Olympia,                                                                      |
|            | LONDON<br>LONDON     | St Mary Axe, Aldgate<br>Lloyd's of London, Fenchurch Street                                                                                         | SE21<br>SE22 | LONDON<br>LONDON      | Dulwich district: Dulwich, Dulwich Village, West Dulwich, Tulse Hill (part) East Dulwich district: East Dulwich, Peckham Rye, Loughborough         | W1B  | LONDON                   | Holland Park<br>Portland Place, Regent Street                                                                                       |
| EC3N       | LONDON               | Tower Hill, Tower of London                                                                                                                         |              |                       | Junction, Herne Hill                                                                                                                               | W1C  | LONDON                   | Oxford Street (west)                                                                                                                |
|            | LONDON<br>LONDON     | Non-geographic postcode district<br>Monument, Billingsgate                                                                                          |              | LONDON<br>LONDON      | Forest Hill district: Forest Hill, Honor Oak, Crofton Park (part)<br>Herne Hill district: Herne Hill, Tulse Hill (part), Dulwich (part)            |      | LONDON<br>LONDON         | Soho (south east); Chinatown, Soho Square<br>Soho (north west)                                                                      |
| EC3V       | LONDON               | Cornhill, Gracechurch Street, Lombard Street                                                                                                        |              | LONDON                | South Norwood district: South Norwood, Selhurst (part), Thornton                                                                                   | W1G  | LONDON                   | Harley Street                                                                                                                       |
|            | LONDON<br>LONDON     | Fetter Lane<br>St Paul's                                                                                                                            | SE36         | LONDON                | Heath (part), Woodside (part)<br>Sydenham district: Sydenham, Crystal Palace (part)                                                                |      | LONDON<br>LONDON         | Marylebone<br>Mayfair (south), Piccadilly, Royal Academy                                                                            |
| EC4N       | LONDON               | Mansion House                                                                                                                                       | SE27         | LONDON                | West Norwood district: West Norwood, Gipsy Hill (part)                                                                                             | W1K  | LONDON                   | Mayfair (north), Grosvenor Square                                                                                                   |
|            | LONDON<br>LONDON     | Non-geographic postcode district<br>Cannon Street                                                                                                   |              | LONDON<br>LONDON      | Thamesmead district: Thamesmead<br>Blackheath district: Blackheath, Kidbrooke, Westcombe Park                                                      |      | LONDON<br>LONDON         | Mayfair (east), Hanover Square, Savile Row<br>Fitzrovia, Tottenham Court Road                                                       |
|            | LONDON               | Blackfriars                                                                                                                                         |              | LONDON                | Brockley district: Brockley, Crofton Park (part), Honor Oak, Ladywell (part)                                                                       |      | LONDON                   | Marylebone                                                                                                                          |
| EC4Y       | LONDON               | Temple                                                                                                                                              | SE5          | LONDON                | Camberwell district: Camberwell, Denmark Hill, Peckham, Brixton (part)                                                                             | W1W  | LONDON                   | Great Portland Street, Fitzrovia                                                                                                    |
| ENI        | ENFIELD              | Bush Hill Park; eastern parts of Bulls Cross, Enfield Town, Forty Hill,<br>outskirts of Lower Edmonton                                              | SE6<br>SE7   | LONDON<br>LONDON      | Catford district: Catford, Bellingham, Hither Green (part)<br>Charlton district: Charlton                                                          | W2   | LONDON                   | Paddington head district: Paddington, Bayswater, Hyde Park,<br>Westbourne Green, Little Venice (part), Notting Hill (part)          |
|            |                      | IE Broxbourne                                                                                                                                       | SE8          | LONDON                | Deptford district: Deptford, Evelyn, Rotherhithe                                                                                                   | W3   | LONDON                   | Acton district: Acton, West Acton, North Acton (part), South Acton, East                                                            |
|            | HODDESDON<br>ENFIELD | N Hoddesdon<br>Botany Bay, Clay Hill, Crews Hill; western parts of Bulls Cross, Enfield                                                             | SE9          | LONDON                | Eltham district: Eltham, Mottingham, New Eltham, Avery Hill (part),<br>Falconwood (part), Sidcup (part), Chinbrook (part), Longlands (part)        |      |                          | Acton (west), Park Royal (south), Hanger Hill Garden Estate,<br>Gunnersbury Park                                                    |
|            |                      | Chase, Enfield Town, Forty Hill, Gordon Hill                                                                                                        |              |                       | Kidbrooke (part), Shooter's Hill (part)                                                                                                            | W4   | LONDON                   | Chiswick district: Chiswick, Gunnersbury, Turnham Green, Acton Green                                                                |
| EN3        | ENFIELD              | Enfield Highway, Enfield Island Village, Enfield Lock, Enfield Wash,<br>Ponders End                                                                 | SM1          | SUTTON                | Sutton, Rosehill, Parts of The Wrythe and Carshalton, Benhilton and<br>Erskine Village, the eastern part of Sutton Common                          | W5   | LONDON                   | South Acton (part), Bedford Park<br>Ealing district: Ealing, South Ealing, Ealing Common, North Ealing,                             |
|            | BARNET               | Hadley Wood, Cockfosters, East Barnet, New Barnet                                                                                                   |              | SUTTON                | Belmont, South Sutton, South Cheam, East Ewell                                                                                                     |      |                          | Northfields, (south and east), Pitshanger, Hanger Lane                                                                              |
|            | BARNET               | High Barnet, Arkley                                                                                                                                 | SM3<br>SM4   | SUTTON<br>MORDEN      | The western part of Sutton Common, North Cheam, Stonecot Hill<br>Morden, Morden Park, Lower Morden, St. Helier (West), Rosehill                    | W6   | LONDON                   | Hammersmith district: Hammersmith, Ravenscourt Park, Stamford<br>Brook (part)                                                       |
|            |                      | RPotters Bar, South Mimms, Cuffley, Northaw<br>ROSS Cheshunt, Goffs Oak, Some parts of Enfield                                                      | SM4<br>SM5   |                       | Morden, Morden Park, Lower Morden, St. Heller (West), Rosehill<br>N Carshalton, Carshalton Beeches, Carshalton on the Hill, The Wrythe,            | W7   | LONDON                   | Brook (part)<br>Hanwell district: Hanwell, Boston Manor (part)                                                                      |
| EN8        | WALTHAM C            | ROSS Waltham Cross, Cheshunt, Some parts of Enfield                                                                                                 | 0            |                       | Rosehill, St. Helier (South), Middleton Circle, Little Woodcote                                                                                    | W8   | LONDON                   | Kensington district: Kensington, Holland Park (part)                                                                                |
| EN9<br>HA0 | WALTHAM A<br>WEMBLEY | BBEY Waltham Abbey Alperton, Sudbury, Sudbury Hill, Wembley Central and North Wembley                                                               |              | WALLINGTO<br>BANSTEAD | N Wallington, Beddington, Hackbridge, Roundshaw<br>Banstead, Woodmansterne, Nork, Little Woodcote                                                  |      | LONDON<br>LONDON         | Maida Hill district: Maida Hill, Maida Vale, Little Venice (part)<br>New Oxford Street                                              |
|            | HARROW               | Harrow, Harrow on the Hill, North Harrow, Northwick Park, Sudbury,                                                                                  | SW10         | LONDON                | West Brompton district: West Brompton, Chelsea (part)                                                                                              | WC1B | LONDON                   | Bloomsbury, British Museum, Southampton Row                                                                                         |
| HA2        | HARROW               | Sudbury Hill<br>North Harrow, South Harrow, West Harrow, Rayners Lane (part)                                                                        |              | LONDON<br>LONDON      | Battersea and Clapham district: Battersea, Clapham South<br>Balham district: Balham, Clapham South, Wandsworth Common (part)                       |      | LONDON<br>LONDON         | University College London<br>St Pancras                                                                                             |
| HA3        | HARROW               | Harrow Weald, Kenton, Wealdstone, Queensbury, Belmont (part)                                                                                        | SW13         | LONDON                | Barnes district: Barnes                                                                                                                            | WC1N | LONDON                   | Russell Square, Great Ormond Street                                                                                                 |
|            | RUISLIP              | Ruislip, Eastcote (part), South Ruislip, Ruislip Manor, Ruislip Gardens                                                                             |              | LONDON                | Mortlake district: Mortlake, East Sheen                                                                                                            |      | LONDON                   | Gray's Inn                                                                                                                          |
|            | PINNER<br>NORTHWOO   | Pinner, Eastcote (part), Hatch End, Rayners Lane (part), Carpenders Park (part)  Northwood, Northwood Hills, Moor Park                              | 3W15         | LONDON                | Putney district: Kingston Vale, Putney, Putney Heath, Putney Vale,<br>Richmond Park, Roehampton, Roehampton Vale                                   |      | LONDON<br>LONDON         | High Holborn<br>Kings Cross, Finsbury (west), Clerkenwell (north)                                                                   |
| HA7        | STANMORE             | Stanmore, Queensbury, Belmont (part)                                                                                                                | SW16         | LONDON                | Streatham district: Streatham, Streatham Common, Norbury, Thornton                                                                                 | WC2A | LONDON                   | Lincoln's Inn Fields, Royal Courts of Justice, Chancery Lane                                                                        |
|            | EDGWARE<br>WEMBLEY   | Edgware, Burnt Oak, Canons Park, Queensbury<br>Wembley, Wembley Park, Wembley Central (East), Preston, Tokyngton                                    |              |                       | Heath, Streatham Park, Furzedown, Streatham Vale, Mitcham Common,<br>Pollards Hill, Eastfields                                                     |      | LONDON<br>LONDON         | Drury Lane, Kingsway, Aldwych<br>Covent Garden                                                                                      |
| N1         | LONDON               | Northern head district: Barnsbury (part), Canonbury, Kings Cross,                                                                                   |              | LONDON                | Tooting district: Tooting, Mitcham (part) Balham (part)                                                                                            | WC2H | LONDON                   | Leicester Square, St. Giles                                                                                                         |
| N10        | LONDON               | Islington, Pentonville, De Beauvoir Town, Hoxton<br>Muswell Hill district: Muswell Hill                                                             |              | LONDON<br>LONDON      | Wandsworth district: Wandsworth, Southfields, Earlsfield<br>Wimbledon district: Wimbledon, Colliers Wood, Merton Park, Merton                      |      | LONDON<br>LONDON         | Charing Cross<br>Somerset House, Temple (west)                                                                                      |
|            |                      |                                                                                                                                                     | 20           |                       |                                                                                                                                                    |      |                          | F - 2-2-2                                                                                                                           |
|            |                      |                                                                                                                                                     |              |                       |                                                                                                                                                    |      |                          |                                                                                                                                     |