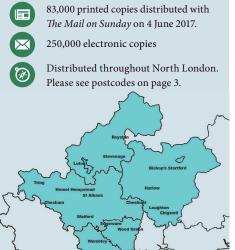

### **DISTRIBUTION**

# Postcodes where this issue of Homes & Property is being distributed

| EN1          | Bush Hill Park; eastern parts of Bulls Cross, Enfield Town,                                                        | CM6       | Great Dunmow, Felsted                                                                                             |         | Harringay   | (part)                                                 |
|--------------|--------------------------------------------------------------------------------------------------------------------|-----------|-------------------------------------------------------------------------------------------------------------------|---------|-------------|--------------------------------------------------------|
|              | Forty Hill, outskirts of Lower Edmonton                                                                            |           | Epping, Theydon Bois                                                                                              | N9      |             | Lower Edmonton district: Lower Edmonton,               |
| EN2          | Botany Bay, Clay Hill, Crews Hill; western parts of Bulls                                                          |           | Harlow, Old Harlow, Matching, Matching Tye, Matching                                                              |         | Edmonton    |                                                        |
|              | Cross, Enfield Chase, Enfield Town, Forty Hill, Gordon Hill                                                        |           | Green                                                                                                             | N10     |             | Muswell Hill district: Muswell Hill                    |
| EN3          | Enfield Highway, Enfield Island Village, Enfield Lock,                                                             | CM18      | Harlow                                                                                                            | N11     |             | New Southgate district: New Southgate, Friern          |
| 2110         | Enfield Wash, Ponders End                                                                                          |           | Harlow, Roydon                                                                                                    | ****    |             | unds Green, Arnos Grove (part)                         |
| EN4          | Hadley Wood, Cockfosters, East Barnet, New Barnet                                                                  |           | Harlow                                                                                                            | N12     |             | North Finchley district: North Finchley,               |
| EN5          | High Barnet, Arkley                                                                                                |           | Sawbridgeworth                                                                                                    | ****    | Woodside I  |                                                        |
| EN6          | Potters Bar, South Mimms, Cuffley, Northaw                                                                         |           | Bishop's Stortford, Sheering                                                                                      | N13     |             | Palmers Green district: Palmers Green                  |
| EN7          | Cheshunt, Some parts of Enfield                                                                                    |           | Bishop's Stortford                                                                                                | N14     |             | Southgate district: Southgate, Oakwood,                |
| EN8          | Waltham Cross, Cheshunt, Some parts of Enfield                                                                     |           | Stansted Mountfitchet, Stansted Airport                                                                           | MIA     | Arnos Grov  |                                                        |
| HA6          | Northwood, Moor Park                                                                                               | AL5       | Harpenden                                                                                                         | N15     |             | South Tottenham district: South Tottenham,             |
| HA7          | Stanmore, Queensbury, Belmont (part)                                                                               | LU1       |                                                                                                                   | NIS     |             | part), West Green, Seven Sisters, Stamford Hill (part) |
|              |                                                                                                                    | LUI       | Luton (South), Aley Green, Caddington, Lower Woodside,                                                            | NIC     |             |                                                        |
| HA8          | Edgware, Canons Park, Queensbury                                                                                   |           | Pepperstock, Skimpot, Slip End, Woodside                                                                          | N16     |             | Stoke Newington district: Stoke Newington,             |
| HP1          | Bourne End, Boxmoor, Chaulden, Fields End, Gadebridge,                                                             | LU2       | Luton (East), Chiltern Green, Cockernhoe, East Hyde,                                                              |         |             | Hill (part), Shacklewell, Dalston (part),              |
|              | Great Gaddesden, Nettleden, Piccotts End, Water End,                                                               |           | Lawrence End, Lilley, New Mill End, Peters Green, Tea                                                             |         |             | Green (part)                                           |
|              | Warner's End                                                                                                       |           | Green, The Hyde, Wandon End, Wandon Green, Winch Hill                                                             | N17     |             | Tottenham district: Tottenham, Wood Green (part)       |
| HP2          | Gaddesden Row, Piccotts End, Grovehill, Adeyfield, Hemel                                                           | LU3       | Luton (North), Lower Sundon, Streatley, Sundon                                                                    | N18     |             | Upper Edmonton district: Upper Edmonton,               |
|              | Hempstead Industrial Estate                                                                                        | LU4       | Luton (West), Chalton, Leagrave                                                                                   |         | Edmonton    |                                                        |
| HP22         | Aston Abbotts, Aston Clinton, Bierton, Buckland, Drayton                                                           | SG1       | North Stevenage including Old Town and Town Centre                                                                | N19     |             | Upper Holloway district: Upper Holloway,               |
|              | Beauchamp, Dunsmore, Halton, Hardwick, Hulcott,                                                                    | SG2       | South Stevenage, Walkern, Ardeley                                                                                 |         |             | ufnell Park (part)                                     |
|              | North Lee, Nup End, Oving, Pitchcott, Quainton,                                                                    | SG3       | Knebworth, Woolmer Green, Datchworth                                                                              | N20     |             | Whetstone district: Whetstone, Totteridge,             |
|              | Rowsham, Stoke Mandeville, Weedon, Wendover, Weston                                                                | SG4       | Breachwood Green, Kimpton, King's Walden, Graveley,                                                               |         | Oakleigh P  |                                                        |
|              | Turville, Whitchurch, Wingrave                                                                                     |           | Little Wymondley, Great Wymondley                                                                                 | N21     | LONDON      | Winchmore Hill district: Winchmore Hill,               |
| HP23         | Aldbury, Buckland Common, Cholesbury, Hastoe, Long                                                                 | SG5       | Apsley End, Fairfield Park, Higham Gobion, Offley                                                                 |         | Bush Hill,  | Grange Park                                            |
|              | Marston, Marsworth, New Mill, Puttenham, St Leonards,                                                              |           | (including Little Offley), Pegsdon, Stotfold, Shillington,                                                        | N22     | LONDON      | Wood Green district: Wood Green, Bounds                |
|              | Tring, Wigginton, Wilstone                                                                                         |           | Pirton                                                                                                            |         | Green (par  | t), Bowes Park                                         |
| HP3          | Apsley, Bovingdon, Felden                                                                                          | SG6       | Letchworth                                                                                                        | WC1A    | LONDON      | New Oxford Street                                      |
| HP4          | Berkhamsted, Dagnall, Dudswell, Little Gaddesden,                                                                  | SG7       | Baldock                                                                                                           | WC1B    | LONDON      | Bloomsbury, British Museum, Southampton Row            |
|              | Northchurch, Potten End, Ringshall                                                                                 | SG8       | Royston, Abington Pigotts, Arrington, Barkway, Barley,                                                            | WC1E    | LONDON      | University College London                              |
| HP5          | Chesham, Ashley Green, Bellingdon, Botley, Chartridge,                                                             |           | Bassingbourn, Chrishall, Croydon, Fowlmere, Great                                                                 | WC1H    | LONDON      | St Pancras                                             |
|              | Hawridge, Latimer, Lye Green, Newtown, Waterside,                                                                  |           | Chishill, Guilden Morden, Heydon, Kelshall, Kneesworth,                                                           | WC1N    | LONDON      | Russell Square, Great Ormond Street                    |
|              | Whelpley Hill                                                                                                      |           | Litlington, Little Chishill, Melbourn, Meldreth, New                                                              | WC1R    | LONDON      | Gray's Inn                                             |
| N20          | Whetstone district: Whetstone, Totteridge, Oakleigh Park                                                           |           | Wimpole, Nuthampstead, Orwell, Reed, Shepreth, Shingay,                                                           | WC1V    | LONDON      | High Holborn                                           |
| NW7          | Mill Hill district: Mill Hill, Arkley (part)                                                                       |           | Morden, Tadlow, Therfield, Thriplow, Wendy, Whaddon                                                               | WC1X    | LONDON      | Kings Cross, Finsbury (west), Clerkenwell (north)      |
| WD17         | Watford town centre, Cassiobury, Nascot Wood                                                                       | SG15      | Arlesey                                                                                                           | WC2A    | LONDON      | Lincoln's Inn Fields, Royal Courts of Justice,         |
| WD18         | West Watford, Holywell                                                                                             | SG16      | Henlow, Henlow Camp, Lower Stondon, Upper Stondon                                                                 |         | Chancery I  | ane                                                    |
| WD19         | Oxhey, South Oxhey, Carpenders Park                                                                                | NW1       | LONDON North Western head district: Marylebone                                                                    | WC2B    |             | Drury Lane, Kingsway, Aldwych                          |
| WD23         | Bushey, Bushey Heath                                                                                               |           | (part), Euston, Regent's Park, Baker Street, Camden Town,                                                         | WC2E    | LONDON      | Covent Garden                                          |
| WD24         | North Watford                                                                                                      |           | Somers Town, Primrose Hill (part) and Lisson Grove (part)                                                         | WC2H    | LONDON      | Leicester Square, St. Giles                            |
| WD25         | Garston, Leavesden, Aldenham, Letchmore Heath                                                                      | NW2       | LONDON Cricklewood district: Cricklewood, Dollis Hill,                                                            | WC2N    | LONDON      | Charing Cross                                          |
|              | Rickmansworth, Chorleywood, Croxley Green, Loudwater,                                                              |           | Childs Hill, Golders Green (part), Brent Cross (part),                                                            |         | LONDON      | Somerset House, Temple (west)                          |
|              | Mill End, Maple Cross, Sarratt, Batchworth, Chenies,                                                               |           | Willesden (north), Neasden (north)                                                                                | W1A     | LONDON      | PO boxes & Admail codes in W1[7]                       |
|              | Harefield (part), West Hyde, Heronsgate, Chandler's Cross                                                          | NW3       | LONDON Hampstead district: Hampstead, Belsize Park,                                                               | W1B     | LONDON      | Portland Place, Regent Street                          |
| WD4          | Kings Langley, Chipperfield, Hunton Bridge, Rucklers Lane,                                                         |           | Frognal, Childs Hill (east), South Hampstead (north), Swiss                                                       | W1C     | LONDON      | Oxford Street (west)                                   |
|              | Bucks Hill                                                                                                         |           | Cottage (east), Primrose Hill (north), Chalk Farm (west),                                                         |         | LONDON      | Soho (south east); Chinatown, Soho Square              |
| WD5          | Abbots Langley, Bedmond                                                                                            |           | Gospel Oak                                                                                                        | W1F     | LONDON      | Soho (north west)                                      |
| WD6          | Borehamwood, Elstree, Well End                                                                                     | NW4       | LONDON Hendon district: Hendon, Brent Cross (part)                                                                |         | LONDON      | Harley Street                                          |
| WD7          | Radlett, Shenley                                                                                                   |           | LONDON Kentish Town district: Kentish Town, Camden                                                                | W1H     | LONDON      | Marylebone                                             |
| AL1          | St Albans                                                                                                          |           | Town (part), Gospel Oak (part), Dartmouth Park, Chalk                                                             | W1J     | LONDON      | Mayfair (south), Piccadilly, Royal Academy             |
| AL2          | St Albans, Bricket Wood, Colney Street, Frogmore, London                                                           |           | Farm (east), Tufnell Park (west)                                                                                  | W1K     | LONDON      | Mayfair (north), Grosvenor Square                      |
|              | Colney, Napsbury, Park Street, Potters Crouch, Chiswell                                                            | NW6       | LONDON Kilburn district: Kilburn, Brondesbury, West                                                               | W1S     | LONDON      | Mayfair (east), Hanover Square, Savile Row             |
|              | Green                                                                                                              |           | Hampstead, Queen's Park, Kensal Green (part), South                                                               | W1T     | LONDON      | Fitzrovia, Tottenham Court Road                        |
| AL3          | St Albans, Childwickbury, Flamstead, Gorhambury,                                                                   |           | Hampstead (south), Swiss Cottage (west)                                                                           | W1U     | LONDON      | Marylebone                                             |
|              | Markyate, New Greens, Porters Wood, Redbourn,                                                                      | NW7       | LONDON Mill Hill district: Mill Hill, Arkley (part),                                                              |         | LONDON      | Great Portland Street, Fitzrovia                       |
|              | Sandridge                                                                                                          |           | Edgware (part)                                                                                                    | W2      | LONDON      | Paddington head district: Paddington,                  |
| AL4          | St Albans, Colney Heath, London Colney, Jersey Farm,                                                               | NW8       | LONDON St John's Wood district: St John's Wood,                                                                   |         |             | Hyde Park, Westbourne Green, Little Venice             |
|              | Marshalswick, Oaklands, Sandridge, Smallford,                                                                      |           | Primrose Hill (south), Lisson Grove (north)                                                                       |         |             | ting Hill (part)                                       |
|              | Tyttenhanger, Wheathampstead                                                                                       | NW9       | LONDON The Hyde district: The Hyde, Colindale,                                                                    | W3      |             | Acton district: Acton, West Acton, North               |
| AL6          | Welwyn, Ayot St Peter, Ayot St Lawrence, Digswell, Rabley                                                          |           | Kingsbury, West Hendon, Queensbury (part)                                                                         |         |             | t), South Acton, East Acton (west), Park Royal         |
|              | Heath, Tewin                                                                                                       | NW10      | LONDON Willesden district: Willesden, Harlesden,                                                                  |         |             | nger Hill Garden Estate, Gunnersbury Park              |
| AL7          | Welwyn Garden City                                                                                                 |           | Kensal Green, Brent Park, College Park, Stonebridge, North                                                        | W4      |             | Chiswick district: Chiswick, Gunnersbury,              |
| AL8          | Welwyn Garden City, Lemsford                                                                                       |           | Acton (part), West Twyford, Neasden (south), Old Oak                                                              |         |             | reen, Acton Green, South Acton (part), Bedford Park    |
| AL9          | Hatfield, Brookmans Park, Essendon, North Mymms                                                                    |           | Common, Park Royal (north)                                                                                        | W5      |             | Ealing district: Ealing, South Ealing, Ealing          |
|              | Hatfield                                                                                                           | NIW11     | LONDON Golders Green district: Golders Green, Temple                                                              | ****    |             | North Ealing, Northfields, (south and east),           |
|              | Broxbourne                                                                                                         | 14 44 11  | Fortune, Hampstead Garden Suburb (west), Hendon (part),                                                           |         |             | , Hanger Lane                                          |
|              | Hoddesdon                                                                                                          |           | Brent Cross (part)                                                                                                | W6      |             | Hammersmith district: Hammersmith,                     |
| EN9          | Waltham Abbey                                                                                                      | N1        | LONDON Northern head district: Barnsbury (part),                                                                  | ***     |             | rt Park, Stamford Brook (part)                         |
| IG10         | Loughton, Debden, High Beach (part)                                                                                | MI        | Canonbury, Kings Cross, Islington, Pentonville, De                                                                | W7      |             | Hanwell district: Hanwell, Boston Manor (part)         |
| IG7          | Chigwell, Chigwell Row, Hainault (north)                                                                           |           | Beauvoir Town, Hoxton                                                                                             | W8      |             | Kensington district: Kensington, Holland Park (part)   |
| RM4          |                                                                                                                    | NIC       |                                                                                                                   | W9      |             | Maida Hill district: Maida Hill, Maida Vale,           |
| VM4          | Havering-atte-Bower, Abridge, Stapleford Abbotts, Noak<br>Hill, Navestock, Stapleford Tawney, Stapleford Aerodrome | N1C<br>N2 | LONDON Kings Cross Central  LONDON East Finchley district: East Finchley, Fortis                                  | ** 3    | Little Veni |                                                        |
| SG9          |                                                                                                                    | NZ        |                                                                                                                   | W10     |             | North Kensington district: North Kensington,           |
|              | Buntingford, Westmill                                                                                              | N/2       | Green, Hampstead Garden Suburb (part)                                                                             | WIO     |             |                                                        |
|              | Much Hadham Albury Broughing Bury Croon Collins End Houltwick                                                      | N3        | LONDON Finchley district: Finchley, Church End,<br>Finchley Central                                               | TA7-1-1 |             | vn, Ladbroke Grove (north), Queen's Park (part)        |
| 9911         | Albury, Braughing, Bury Green, Colliers End, Haultwick,                                                            | NI/       | LONDON Finsbury Park district: Finsbury Park, Manor                                                               | W11     |             | Notting Hill district: Notting Hill, Ladbroke          |
|              | High Cross, Little Hadham, Nasty, Patmore Heath,                                                                   | N4        |                                                                                                                   | TA712   |             | th), Holland Park (part)                               |
| 6012         | Puckeridge, Standon, Standon Green End                                                                             | N5        | House, Harringay (part), Stroud Green (part)                                                                      | WIZ     |             | Shepherds Bush district: Shepherds Bush,               |
| SG12<br>SG13 |                                                                                                                    | N5<br>N6  | LONDON Highbury district: Highbury, Highbury Fields<br>LONDON Highgate district: Highgate, Hampstead Heath (part) | W13     |             | Wort Foling district: West Foling Northfolds           |
| SG13<br>SG14 | Hertford, Newgate Street Village, Bayford, Brickendon                                                              | NO<br>N7  | LONDON Highgate district: Highgate, Hampstead Heath (part) LONDON Holloway district: Holloway, Barnsbury (part),  | W IS    |             | West Ealing district: West Ealing, Northfields         |
| CM5          | Chinning Ongar High Ongar Bobbingworth Moreton                                                                     | 14 1      |                                                                                                                   | TA711   | (north and  |                                                        |
| CMD          | Chipping Ongar, High Ongar, Bobbingworth, Moreton,                                                                 | MΩ        | Islington (part), Tufnell Park (part)                                                                             | W14     |             | West Kensington district: West Kensington,             |
|              | The Lavers, The Rodings                                                                                            | N8        | LONDON Hornsey district: Hornsey, Crouch End,                                                                     |         | Kensingtoi  | n Olympia, Holland Park                                |