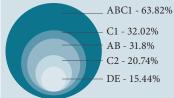

UK PROPERTY INVESTMENT OPPORTUNITIES & AUCTIONS**

The low-down on property investment, buy-to-let and student accommodations

#### **FINE FURNISHINGS, INTERIOR DESIGN & ACCESSORIES**

The latest trends to give your home a makeover

### **RATE CARD**

| Double page spread                                      | £8,000 |
|---------------------------------------------------------|--------|
| One full colour page                                    | £4,000 |
| Half page                                               | £2,000 |
| Quarter page                                            | £1,000 |
| 15% premium for advertorial features                    |        |
| Premium position sponsorship is subject to availability |        |

### DISTRIBUTION







### **DEMOGRAPHICS**

### SOCIAL GRADE







### Advertisement sizes



### **FULL PAGE**

#### **DIMENSIONS**

- Height 338mm
- Width 265mm

### **HALF PAGE**

#### **DIMENSIONS**

- Height 157mm
- Width 265mm



### **QUARTER PAGE**

#### **DIMENSIONS**

- Height 157mm
- Width 131mm

## Advertorial feature requirements



### **FULL PAGE**

- Headline: 10-30 characters
- Main body copy: 480-530 words supplied in a word document
- Box copy: 10-30 words, which could include an offer flash, contact details and address
- Images: 2-5 high resolution images\*



### **HALF PAGE**

- Headline: 10-30 characters
- Main body copy: 160-350 words supplied in a word document
- Box copy: 10-30 words, which could include an offer flash, contact details and address
- Images: 1-2 high resolution images



### **QUARTER PAGE**

- Headline: 10-