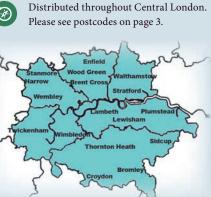

### Distributed with The Mail on Sunday, 8th April 2018

My Property, My Home is a full-colour, tabloid-sized newspaper, distributed with The Mail on Sunday and packed with inspiration and advice for buying a new property or upgrading an existing one. My Property, My Home will reach over 250 postcodes across Central London and will include fantastic property, as well as methods of improving the quality and value of your existing home.

### DISTRIBUTION